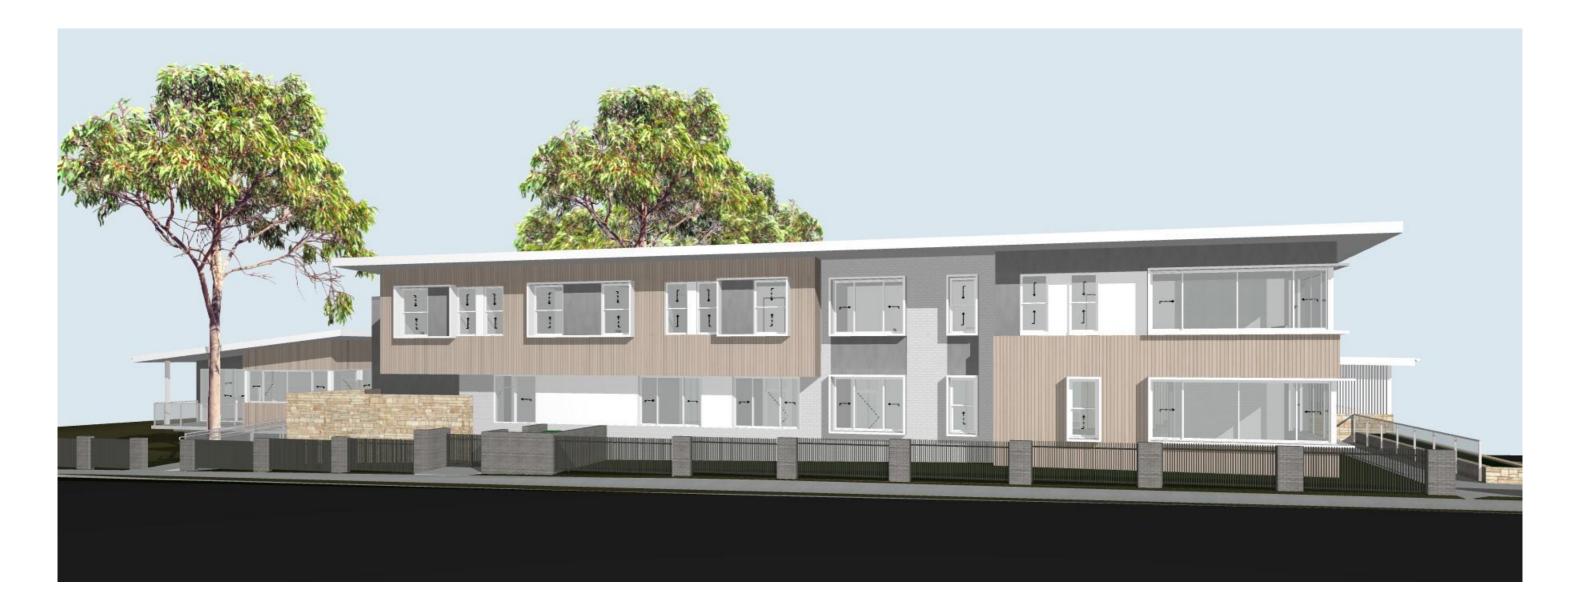

## Project: EREMERAN HILLS STUDY CENTRE

# Address: LOT 12 DP1151463 LOT 12 & LOT 13 DP25833 CNR YARRAR ARD & STEVENS ST PENNANT HILLS NSW Dwg Name: PERSPECTIVES

| Dwg Name: PERSPECTIVES                                                                                     |               |        |         |             | <i>A</i> B                                   |  |
|------------------------------------------------------------------------------------------------------------|---------------|--------|---------|-------------|----------------------------------------------|--|
| CAD File: \$\Data3\2018\18033.Eremeran \$tudy Centre\3.Design\3.2 DA\18033.Eremeran \$tudy Centre.DA08.pln |               |        |         |             | Member<br>Australian Institute of Architects |  |
| Nominated Architect   Daniel Donai                                                                         | Scale:        | Drawn: | Job No. | Drawing No. | Revision                                     |  |
| NSWARB 9068   ARBV 19868   NSW DEP0002060   AIA 62045                                                      | As shown @ A3 | DD     | 18033   | DA18        | С                                            |  |