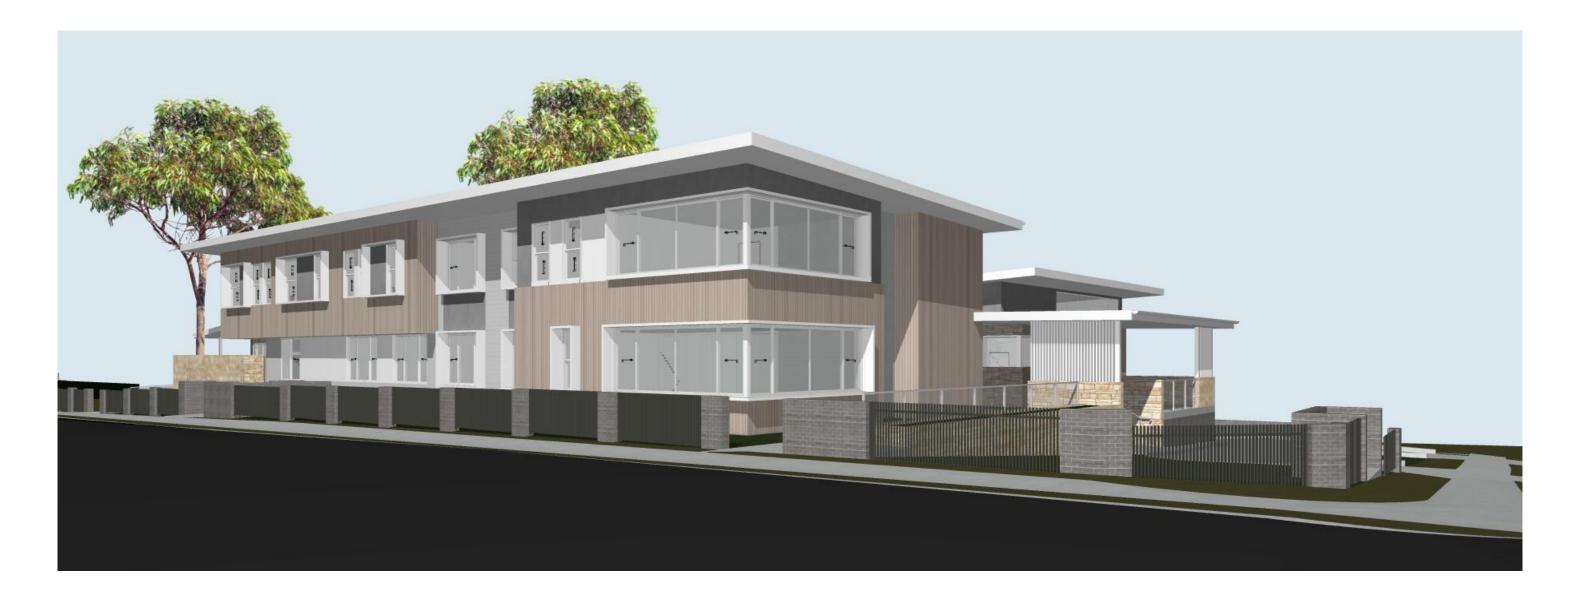

## Project: EREMERAN HILLS STUDY CENTRE Address: LOT 12 DP1151463 LOT 12 & LOT 13 DP25833 CNR YARRARA RD & STEVENS ST PENNANT HILLS NSW Dwg Name: PERSPECTIVES AT Member

| CAD File: \$\Data3\2018\18033.Fremeran Study Centre\3.Design\3.2 DA\18033.Fremeran Study Centre.DA08.pln |        |               |                       |                                  |  |
|----------------------------------------------------------------------------------------------------------|--------|---------------|-----------------------|----------------------------------|--|
| Scale:                                                                                                   | Drawn: | Job No.       | Drawing No.           | Revision                         |  |
| As shown @ A3                                                                                            | DD     | 18033         | DA17                  | В                                |  |
| \$                                                                                                       | icale: | icale: Drawn: | icale: Drawn: Job No. | cale: Drawn: Job No. Drawing No. |  |