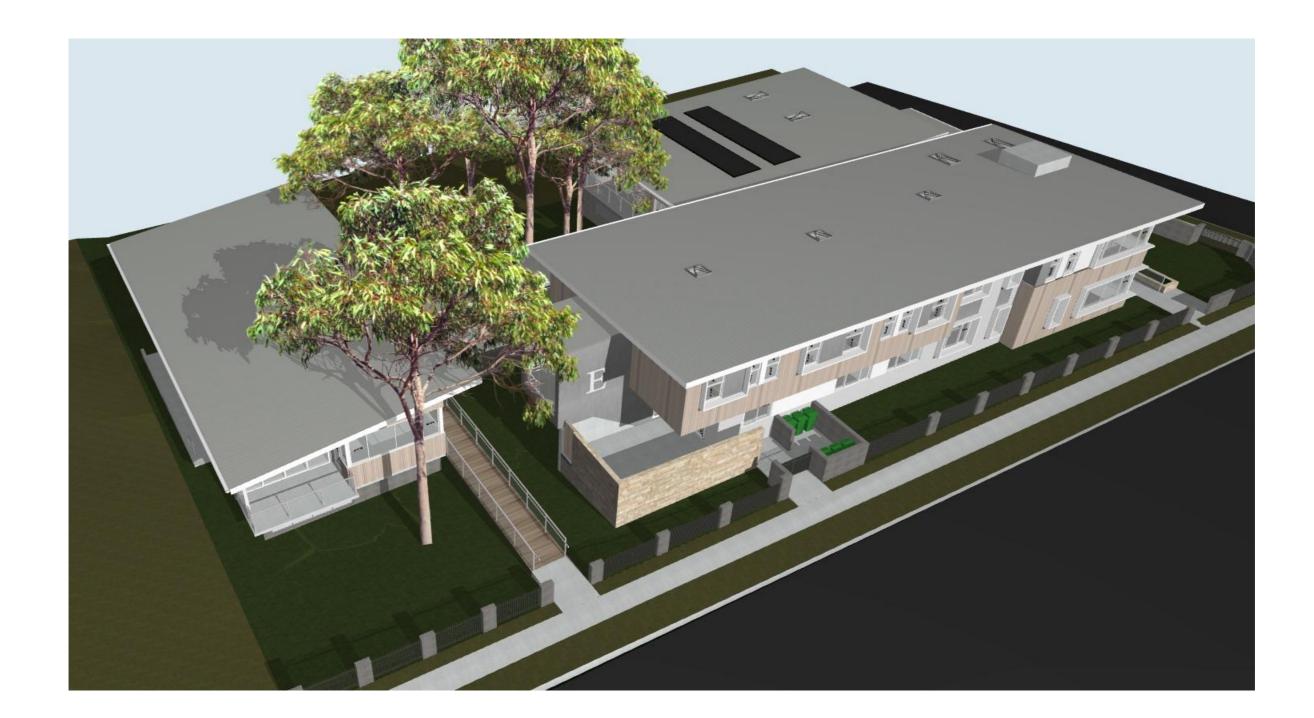

| Nominated Architect   Daniel Daniel         Scale:         Drawn: Job No.         Drawing No.         Revision           NSWARB 9068   ARBV 19668   NSW DEP0002060   AIA 62045         As shown @ A3         DD         180333         DA19         C | CAD File: 5:\Data3\2018\18033.Eremeran Study Centre\3.Design\3.2 DA\18033.Eremeran Study Centre.DA08.pln |               |        |         |             | Australian Institute of Architects |
|-------------------------------------------------------------------------------------------------------------------------------------------------------------------------------------------------------------------------------------------------------|----------------------------------------------------------------------------------------------------------|---------------|--------|---------|-------------|------------------------------------|
|                                                                                                                                                                                                                                                       | Nominated Architect   Daniel Donai                                                                       | Scale:        | Drawn: | Job No. | Drawing No. | Revision                           |
|                                                                                                                                                                                                                                                       |                                                                                                          | As shown @ A3 | DD     | 18033   | DA19        | С                                  |