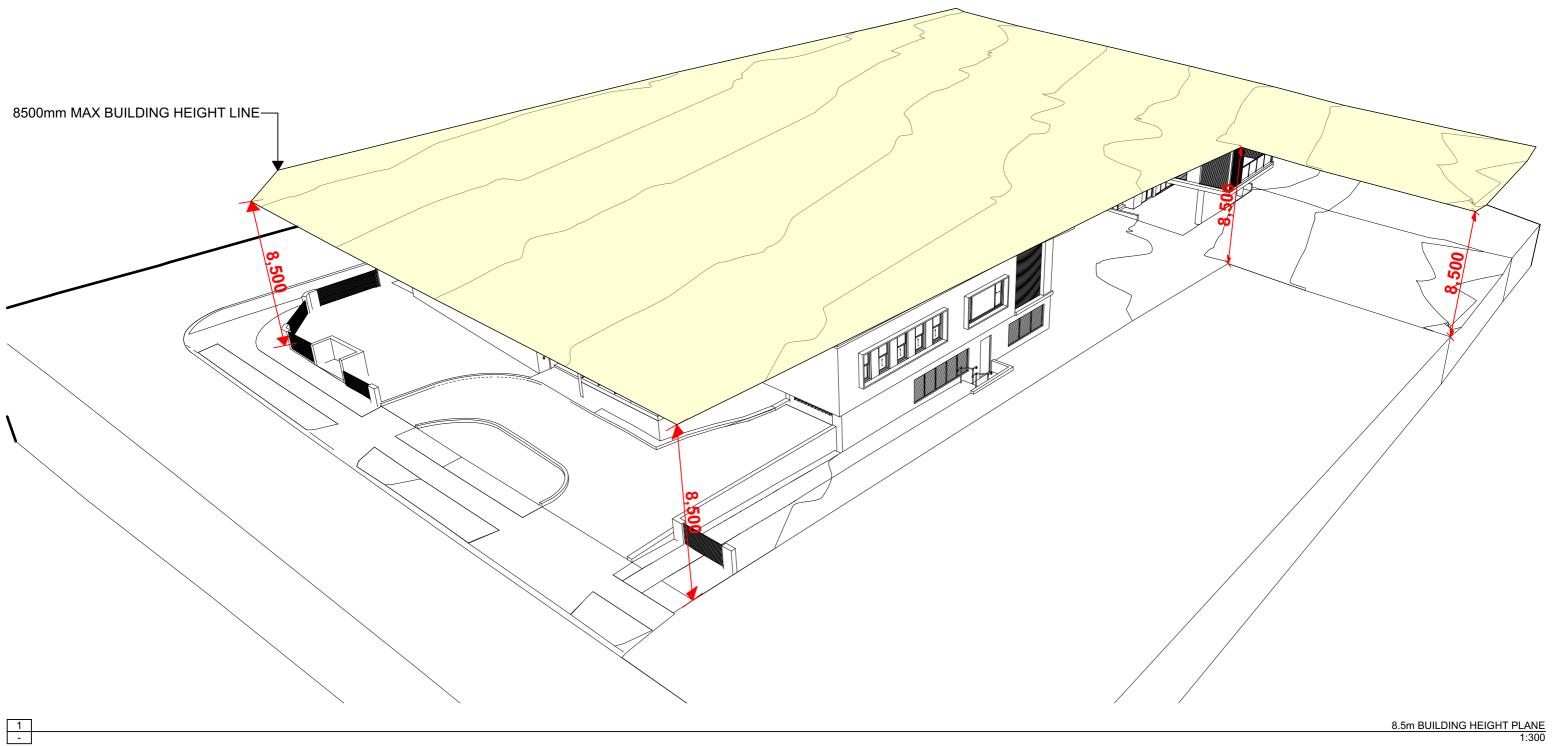

Client:

| Project:                                              | EREMERAN HILLS STUDY CENTRE                   |               |    |         |             |          |  |
|-------------------------------------------------------|-----------------------------------------------|---------------|----|---------|-------------|----------|--|
| Address:                                              | LOT 12 DP1151463 LOT 12 & LOT 13 DP25833      |               |    |         |             |          |  |
|                                                       | CNR YARRARA RD & STEVENS ST PENNANT HILLS NSW |               |    |         |             |          |  |
|                                                       | Dwg Name: HEIGHT PLANE DIAGRAM                |               |    |         |             |          |  |
| Nominated A                                           |                                               | Scale:        |    | Job No. | Drawing No. | Revision |  |
| NSWARB 9068   ARBV 19868   NSW DEP0002060   AIA 62045 |                                               | As shown @ A3 | DD | 18033   | DA15        | В        |  |