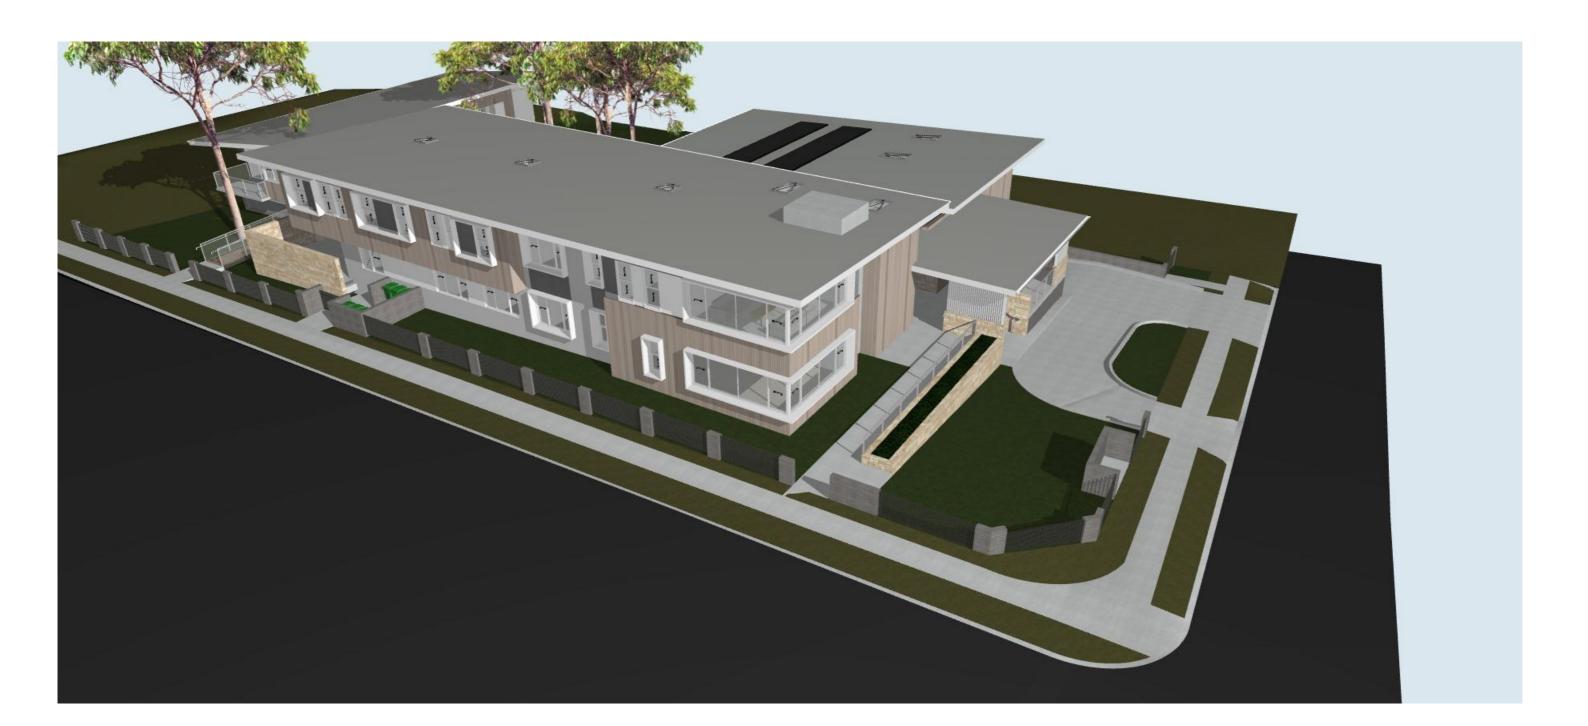

# Address: LOT 12 DP1151463 LOT 12 & LOT 13 DP25833 CNR YARRAR ARD & STEVENS ST PENNANT HILLS NSW Dwg Name: PERSPECTIVES

| Dwg Name: PERSPECTIVES                                                                                     |               |        |         |             | <i>A</i> B                                   |  |
|------------------------------------------------------------------------------------------------------------|---------------|--------|---------|-------------|----------------------------------------------|--|
| CAD File: \$\Data3\2018\18033.Eremeran \$tudy Centre\3.Design\3.2 DA\18033.Eremeran \$tudy Centre.DA08.pln |               |        |         |             | Member<br>Australian Institute of Architects |  |
| Nominated Architect   Daniel Donai                                                                         | Scale:        | Drawn: | Job No. | Drawing No. | Revision                                     |  |
| NSWARB 9068   ARBV 19868   NSW DEP0002060   AIA 62045                                                      | As shown @ A3 | DD     | 18033   | DA18        | С                                            |  |