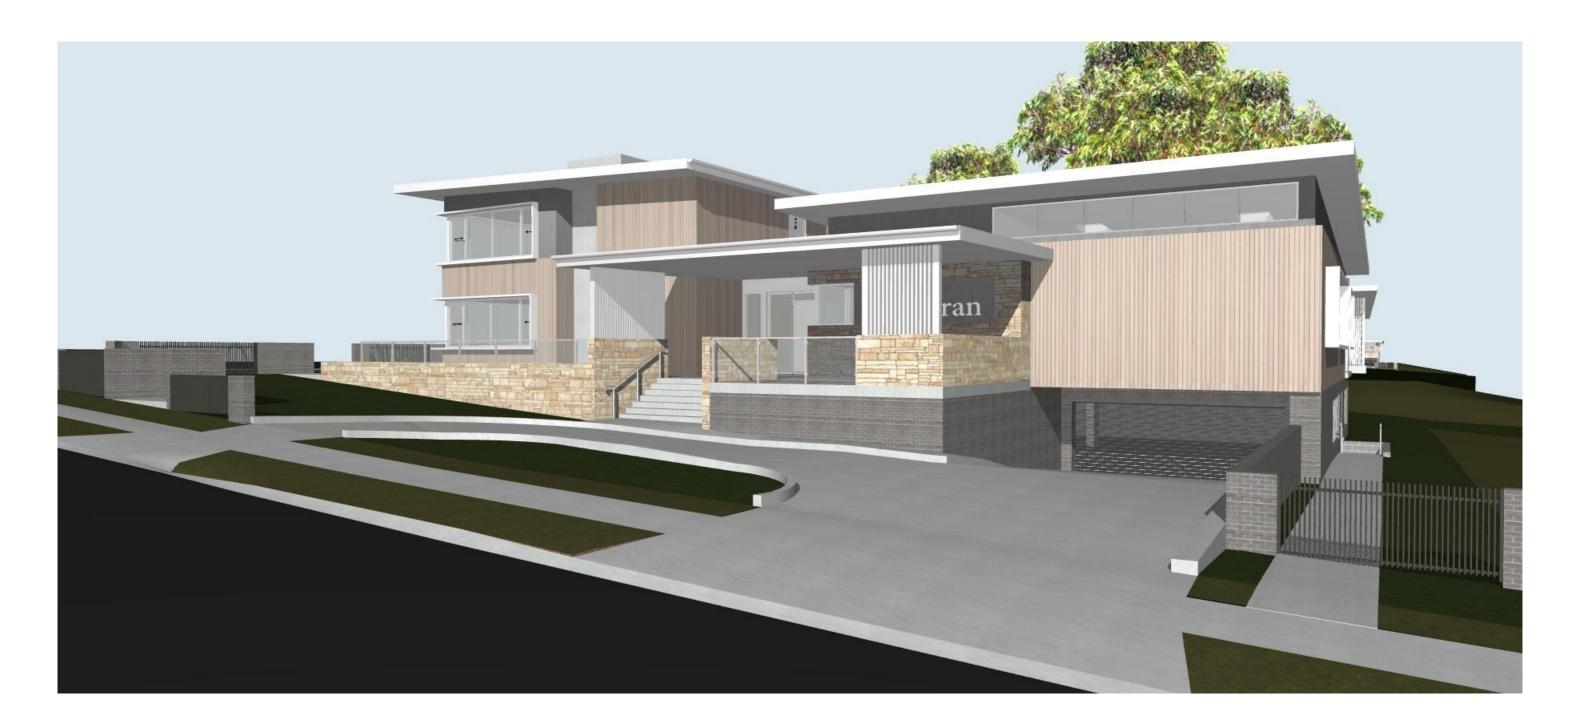

Project North:

Client:

| Project:          | roject: EREMERAN HILLS STUDY CENTRE                                                                                                          |               |        |         |             |          |  |
|-------------------|----------------------------------------------------------------------------------------------------------------------------------------------|---------------|--------|---------|-------------|----------|--|
| Address:          | ress: LOT 12 DP1151463 LOT 12 & LOT 13 DP25833                                                                                               |               |        |         |             |          |  |
|                   | CNR YARRARA RD & STEVENS ST PENNANT HILLS NSW                                                                                                |               |        |         |             |          |  |
|                   | Dwg Name: PERSPECTIVES                                                                                                                       |               |        |         |             |          |  |
| CAD File: S:\Data | CAD File: S:\Data3\2018\18033.Eremeran Study Centre\3.Design\3.2 DA\18033.Eremeran Study Centre\.DA08.pin Australian Institute of Architects |               |        |         |             |          |  |
| Nominated A       | chitect   Daniel Donai                                                                                                                       | Scale:        | Drawn: | Job No. | Drawing No. | Revision |  |
|                   |                                                                                                                                              | As shown @ A3 | DD     | 18033   | DA16        | В        |  |