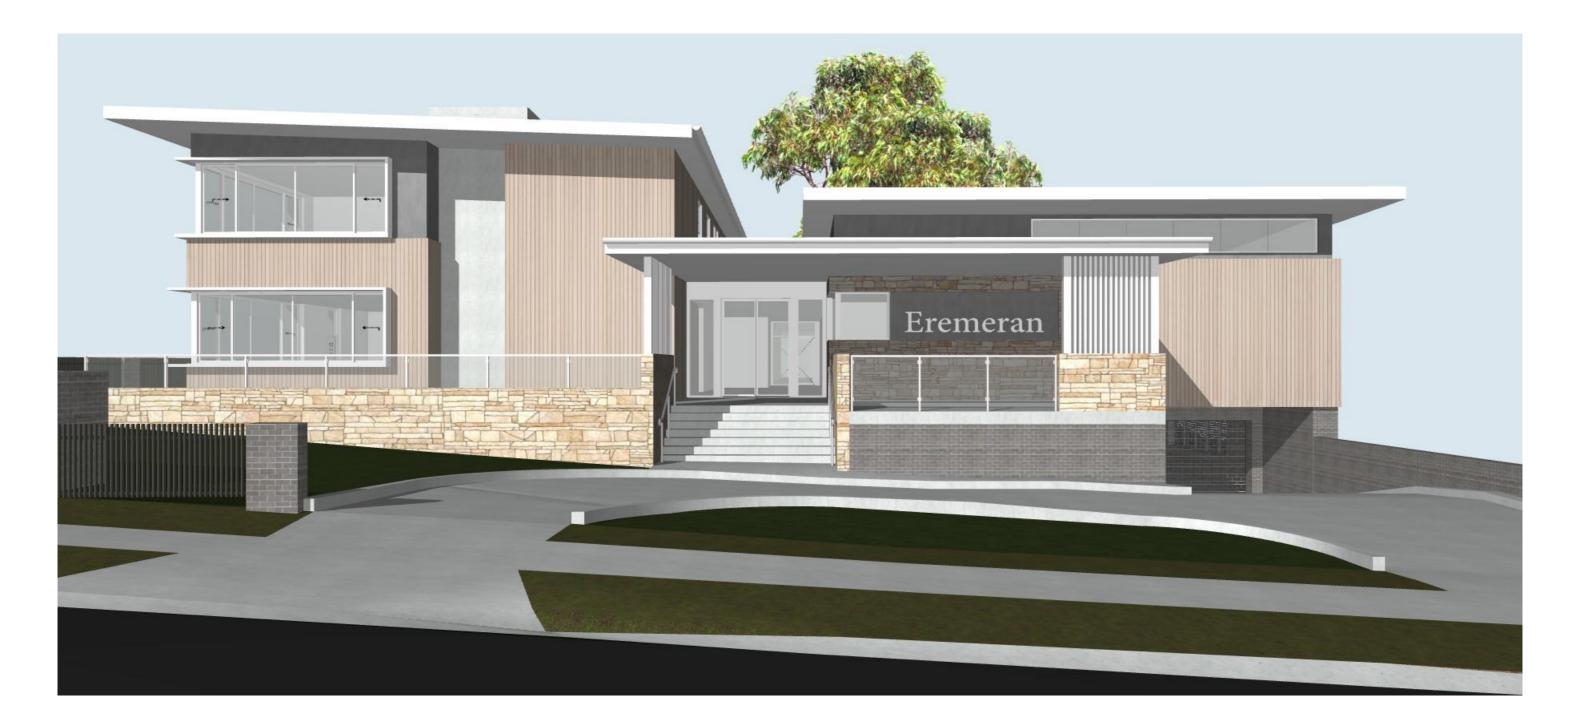

Project North:

Client:

| Project:          | roject: EREMERAN HILLS STUDY CENTRE                                                                                                          |               |        |         |             |          |  |
|-------------------|----------------------------------------------------------------------------------------------------------------------------------------------|---------------|--------|---------|-------------|----------|--|
| Address:          | ress: LOT 12 DP1151463 LOT 12 & LOT 13 DP25833                                                                                               |               |        |         |             |          |  |
|                   | CNR YARRARA RD & STEVENS ST PENNANT HILLS NSW                                                                                                |               |        |         |             |          |  |
|                   | Dwg Name: PERSPECTIVES                                                                                                                       |               |        |         |             |          |  |
| CAD File: S:\Data | CAD File: S:\Data3\2018\18033.Eremeran Study Centre\3.Design\3.2 DA\18033.Eremeran Study Centre\.DA08.pin Australian Institute of Architects |               |        |         |             |          |  |
| Nominated A       | chitect   Daniel Donai                                                                                                                       | Scale:        | Drawn: | Job No. | Drawing No. | Revision |  |
|                   |                                                                                                                                              | As shown @ A3 | DD     | 18033   | DA16        | В        |  |