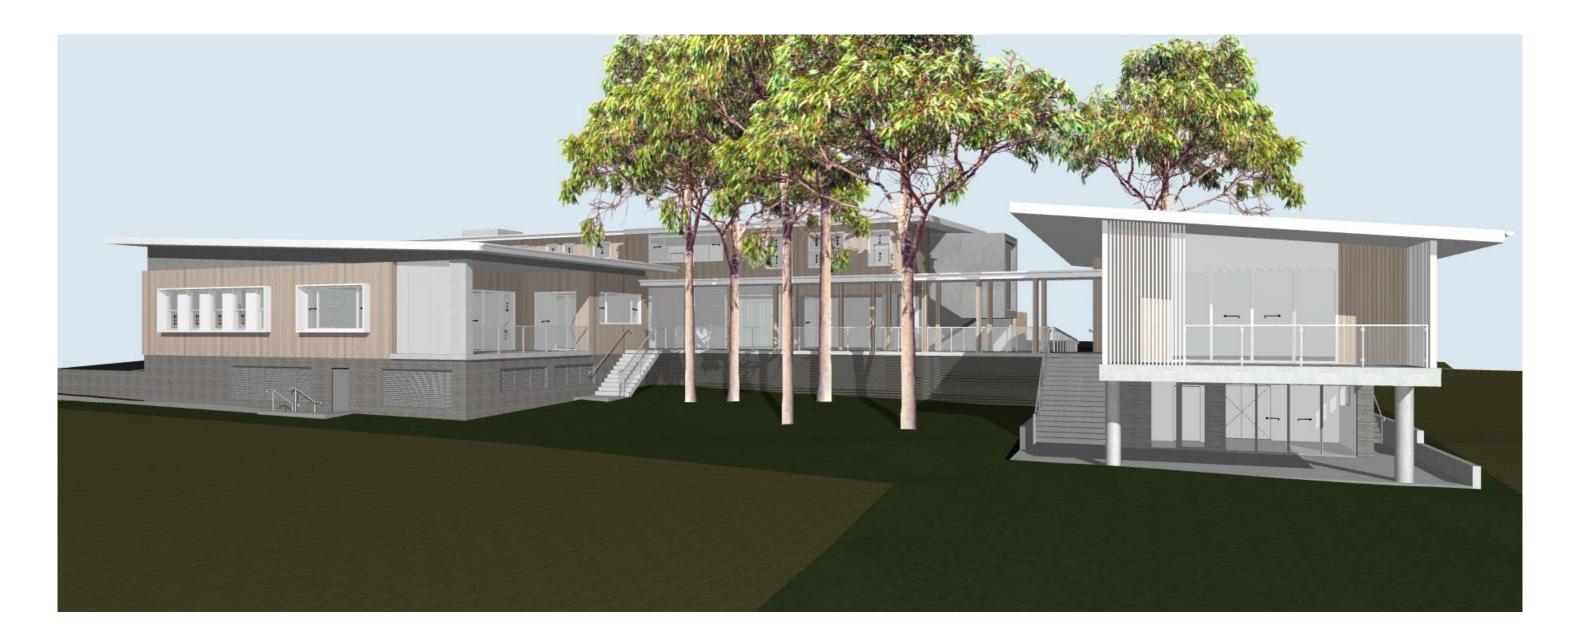

Project North:

Client:

| Project:          | roject: EREMERAN HILLS STUDY CENTRE                                                                                                          |               |        |         |             |          |  |
|-------------------|----------------------------------------------------------------------------------------------------------------------------------------------|---------------|--------|---------|-------------|----------|--|
| Address:          | ress: LOT 12 DP1151463 LOT 12 & LOT 13 DP25833                                                                                               |               |        |         |             |          |  |
|                   | CNR YARRARA RD & STEVENS ST PENNANT HILLS NSW                                                                                                |               |        |         |             |          |  |
|                   | Dwg Name: PERSPECTIVES                                                                                                                       |               |        |         |             |          |  |
| CAD File: S:\Data | CAD File: S:\Data3\2018\18033.Eremeran Study Centre\3.Design\3.2 DA\18033.Eremeran Study Centre\.DA08.pin Australian Institute of Architects |               |        |         |             |          |  |
| Nominated A       | chitect   Daniel Donai                                                                                                                       | Scale:        | Drawn: | Job No. | Drawing No. | Revision |  |
|                   |                                                                                                                                              | As shown @ A3 | DD     | 18033   | DA16        | В        |  |