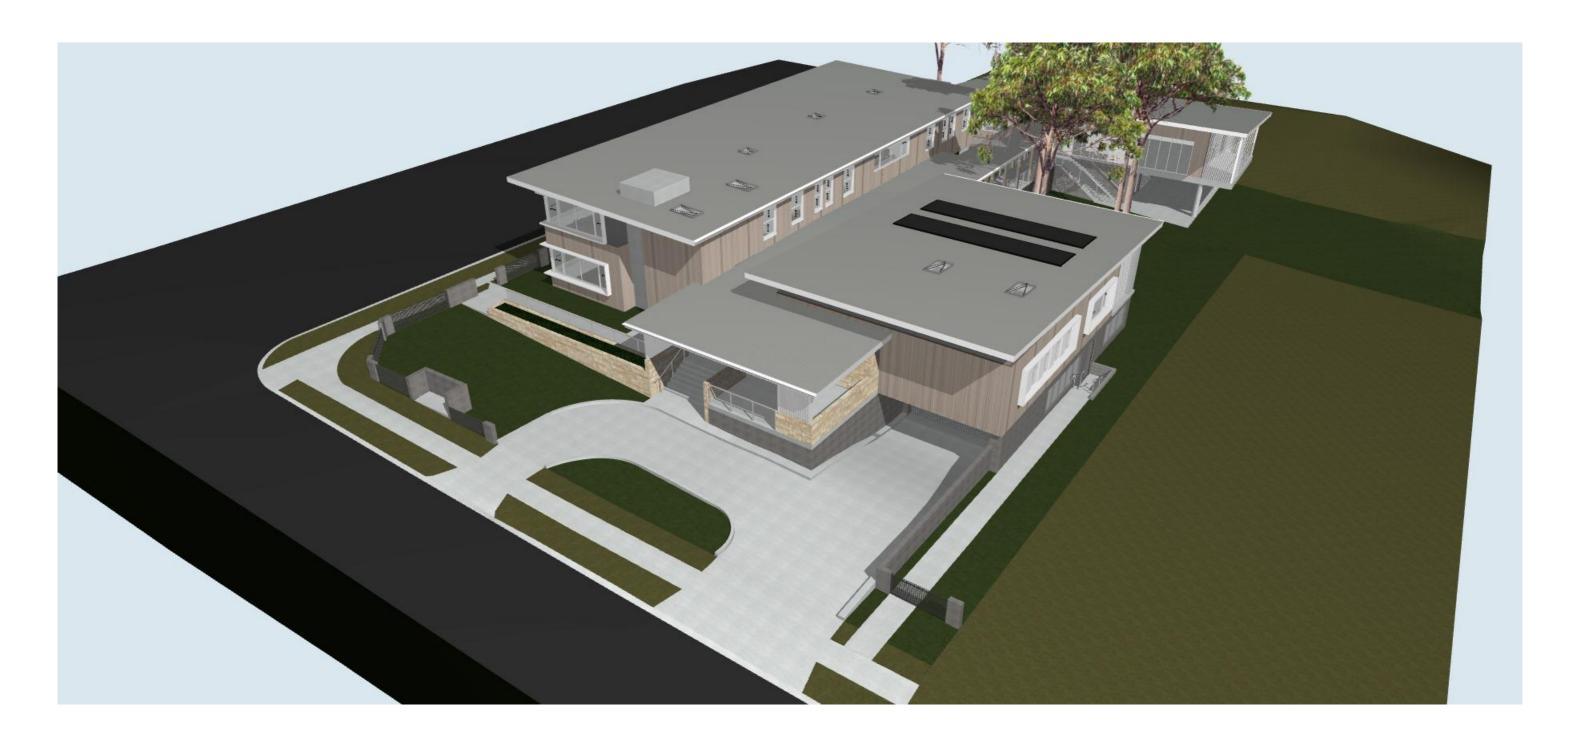

## Project: EREMERAN HILLS STUDY CENTRE Address: LOT 12 DP1151463 LOT 12 & LOT 13 DP25833 CNR YARRARA RD & STEVENS ST PENNANT HILLS NSW Dwg Name: PERSPECTIVES AT Member

| CAD File: \$\Data3\2018\18033.Fremeran Study Centre\3.Design\3.2 DA\18033.Fremeran Study Centre.DA08.pln |        |               |                       |                                  |  |
|----------------------------------------------------------------------------------------------------------|--------|---------------|-----------------------|----------------------------------|--|
| Scale:                                                                                                   | Drawn: | Job No.       | Drawing No.           | Revision                         |  |
| As shown @ A3                                                                                            | DD     | 18033         | DA17                  | В                                |  |
| \$                                                                                                       | icale: | icale: Drawn: | icale: Drawn: Job No. | cale: Drawn: Job No. Drawing No. |  |